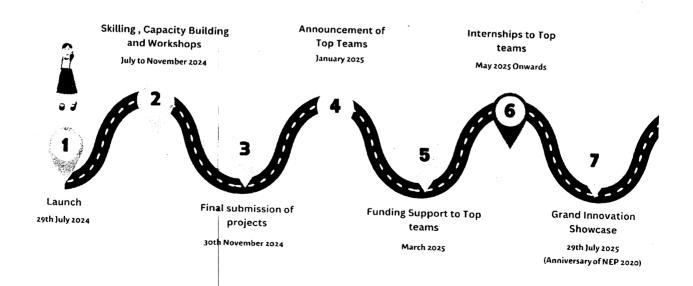

## Important dates

| 29th July 2024 (Anniversary of NEP 2020) | Launch of School Innovation Marathon                         |
|------------------------------------------|--------------------------------------------------------------|
| 1st August 2024                          | National Orientation                                         |
| 29th July to 30th November 2024          | Skilling, Capacity Building and Design<br>Thinking Workshops |
| 30th November 2024                       | Last date to submit projects                                 |
| 12th January 2025 (National Youth Day)   | Announcement of Top teams                                    |
| March 2025                               | Funding Support to Top teams                                 |
| May 2025 onwards                         | Student Innovator Programme starts                           |
| 29th July 2025 (Anniversary of NEP 2020) | Grand Showcase Event of Top Teams                            |