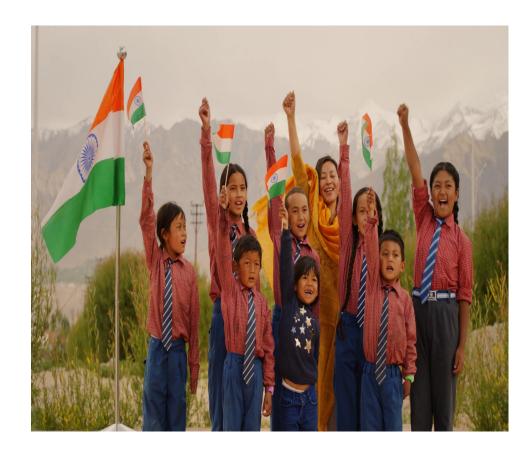

#### Har Ghar Tiranga: Creating Buzz about the Campaign – Some Pointers

Both Private and Public Schools should be roped in the

campaign.

Campaign creatives may be displayed across the School Notice-boards. Events and Activities centered around Tiranga may be conducted

Special Assembly Sessions to be organized in Schools with each day dedicated to a particular aspect of Tiranga

School Buses may be painted with HGT Campaign creatives

All School Houses may have Tiranga as their Flag for the Independence Week