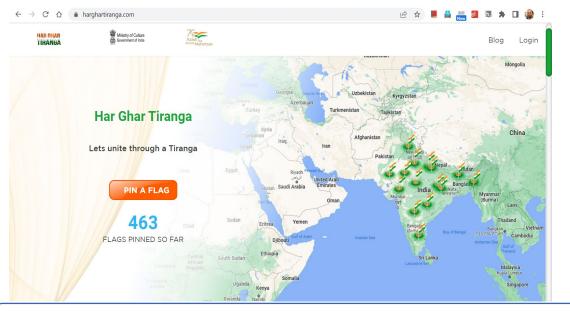

## Har Ghar Tiranga Website: <a href="https://harghartiranga.com">https://harghartiranga.com</a>