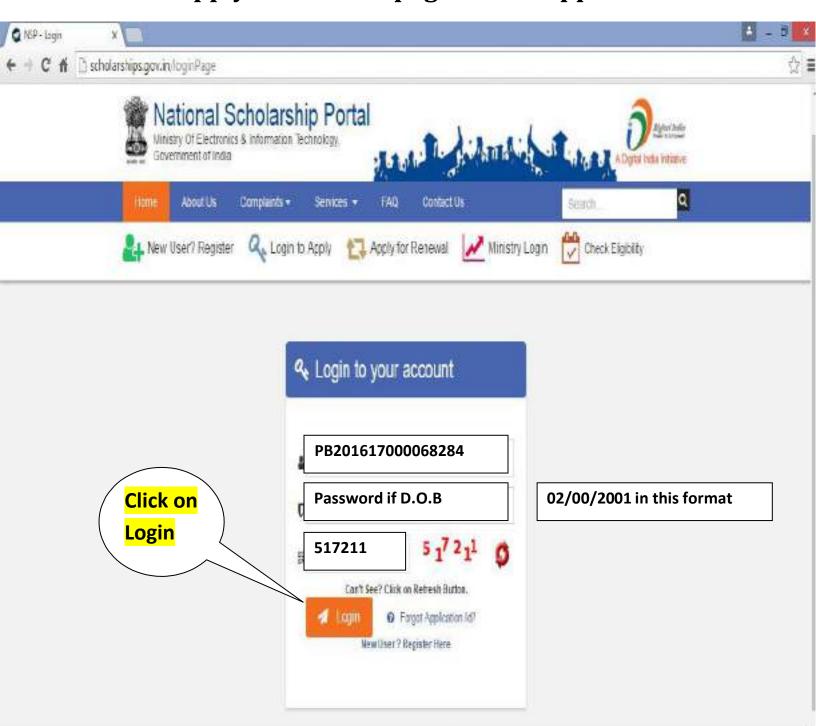

### By clicking Register Student Registerd Id will be as follow write down this ID for Future Record