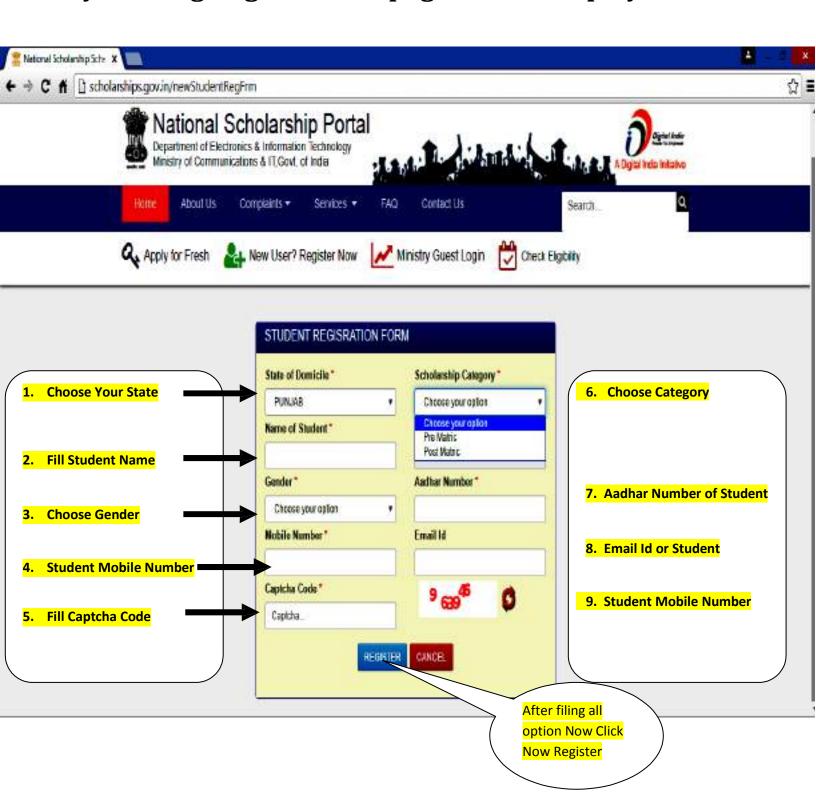

(6) ਮਿਤੀ 26-8-2016 ਨੈਸਨਲ ਸਕਾਲਰਸਿਪ ਪੋਰਟਲ ਉਪਰ ਮਨਿਓਰਟੀ ਵਜੀਫਾ ਅਪਲਾਈ ਕਰਨ ਦੇ ਮੈਨੂਅਲ ਸਬੰਧੀ। -:-

ਪੋਸਟ ਅਤੇ ਪ੍ਰੀ ਮੈਟ੍ਰਿਕ ਮਨਿਓਰਟੀ ਵਜੀਫਾ ਅਪਲਾਈ ਕਰਨ ਦੀ ਜਾਣਕਾਰੀ ਵਿਸਥਾਰ ਸਹਿਤ ਅਰਜੀ ਕਿਵੇਂ ਭੋਜਣੀ ਹੈ, ਇਸ ਮੈਨੂਅਲ ਵਿੱਚ ਦੱਸਿਆ ਗਿਆ ਹੈ ।ਇਸ ਮੈਨੂਅਲ ਸਬੰਧੀ ਸਕੂਲਾਂ ਅਤੇ ਵਿਦਿਆਰਥੀਆਂ ਨੂੰ ਜਾਣਕਾਰੀ ਦਿੱਤੀ ਜਾਵੇ । ਸਕੂਲਾਂ ਦੀ ਆਈ.ਡੀ ਵਿੱਚ ਵਿਦਿਆਰਥੀਆਂ ਦੇ ਵੈਗੀਫਿਕੇਸਨ ਕਾਰਜ ਦੀ ਨੈਸ਼ਨਲ ਸਕਾਲਰਸਿਪ ਪੋਰਟਲ ਉੱਪਰ ਫਿਲਹਾਲ ਮੇਨਟੈਂਨਸ ਦੱਲ ਰਹੀ ਉਪਰੋਕਤ ਵਿਸ਼ੇ ਸਬੰਧੀ ਲਿਖਿਆ ਜਾਂਦਾ ਹੈ ਕਿ ਨੈਸਨਲ ਸਕਾਲਰਸਿਪ ਪੱਰਟਲ ਉਪਰ ਮੈਨੂਅਲ ਵਿੱਚ ਦੱਸੀ ਗਈ ਹੈ। ਵਿਦਿਆਰਥੀ ਨੇ ਵਜੀਫਾ ਕਿਵੇਂ ਅਪਲਾਈ ਕਰਨ ਹੈ , ਅਤੇ ਵਜੀਫਾ ਹੈ। ਇਸ ਸਬੰਧੀ ਵੈਬਸ਼ਾਈਟ ਉੱਪਰ ਹੀ ਦੱਸ ਦਿੱਤਾ ਜਾਵੇਗਾ।

7m 26/8/6

# How to Apply for Scholarship for Pre Matric on <a href="https://www.scholarhips.gov.in">www.scholarhips.gov.in</a>



### STEP – 1 Open www. Scholarships.gov.in



#### By clicking Register Now page will be display as follow



### By clicking Register Student Registerd Id will be as follow write down this ID for Future Record



#### Click on Apply for Fresh A page will be appear as Follow



### After Sucessfully Login a page will be appear as follow Click on Application Form



#### By Click on Applcation Form a page will be appear as follow







### Before filling Academic details >Click on Select Your Institute >Popup window will be appear as follow



#### After Selecting Institue fill all required academic details:

| Select your Institute      | Present Clas | Present Class/Course * |          | Class Start Date *   |                        | Mode of Study *       |
|----------------------------|--------------|------------------------|----------|----------------------|------------------------|--------