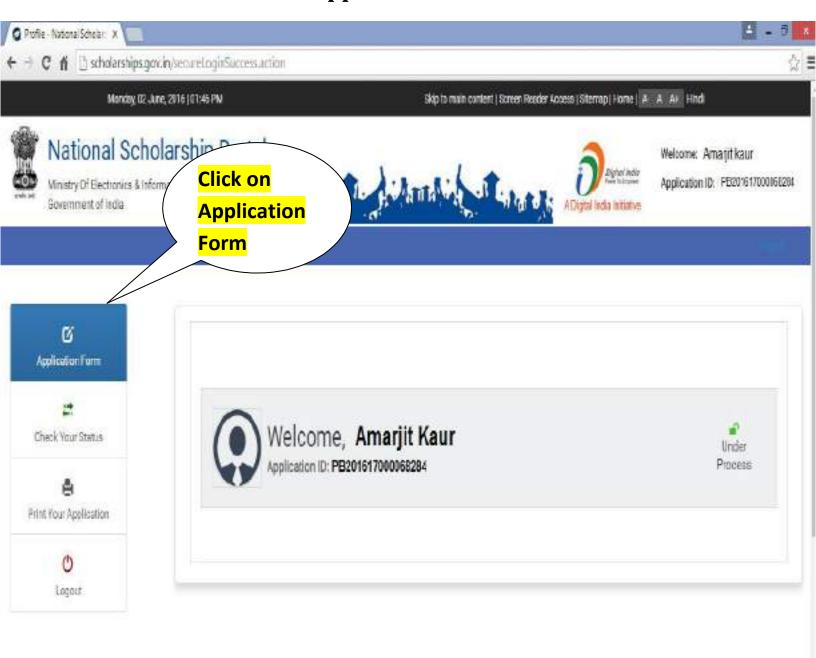

### After Sucessfully Login a page will be appear as follow Click on Application Form