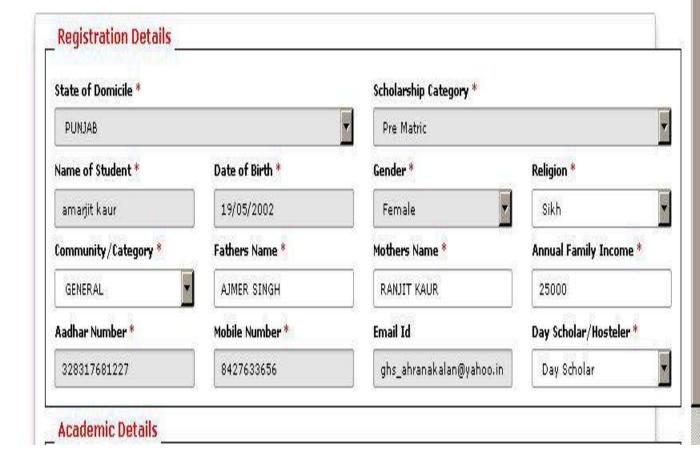

ਨਲ ਸਕਾਲਰਸਿਪ ਪੋਰਟਲ ਉੱਪਰ ਫਿਲਹਾਲ ਮੇਨਟੈਂਨਸ ਦੱਲ ਰਹੀ ਉਪਰੋਕਤ ਵਿਸ਼ੇ ਸਬੰਧੀ ਲਿਖਿਆ ਜਾਂਦਾ ਹੈ ਕਿ ਨੈਸਨਲ ਸਕਾਲਰਸਿਪ ਪੱਰਟਲ ਉਪਰ ਮੈਨੂਅਲ ਵਿੱਚ ਦੱਸੀ ਗਈ ਹੈ। ਵਿਦਿਆਰਥੀ ਨੇ ਵਜੀਫਾ ਕਿਵੇਂ ਅਪਲਾਈ ਕਰਨ ਹੈ , ਅਤੇ ਵਜੀਫਾ ਹੈ। ਇਸ ਸਬੰਧੀ ਵੈਬਸ਼ਾਈਟ ਉੱਪਰ ਹੀ ਦੱਸ ਦਿੱਤਾ ਜਾਵੇਗਾ।

7m 26/8/6

# How to Apply for Scholarship for Pre Matric on <a href="https://www.scholarhips.gov.in">www.scholarhips.gov.in</a>



### STEP – 1 Open www. Scholarships.gov.in



#### By clicking Register Now page will be display as follow



### By clicking Register Student Registerd Id will be as follow write down this ID for Future Record



#### Click on Apply for Fresh A page will be appear as Follow



### After Sucessfully Login a page will be appear as follow Click on Application Form



#### By Click on Applcation Form a page will be appear as follow







### Before filling Academic details >Click on Select Your Institute >Popup window will be appear as follow



#### After Selecting Institue fill all required academic details:

| Select your Institute      | Present Clas | Present Class/Course * |          | Class Start Date *   |                        | Mode of Study *       |
|----------------------------|--------------|------------------------|----------|----------------------|------------------------|-----------------------|
| GHS AHRANA KALAN           | IX           |                        | V        | 19/05/2002           |                        | Regular/Full Time     |
| revious Class/Course *     | -            | Previous Passing       | g Year * |                      | Previous (             | Class(%) *            |
| VII