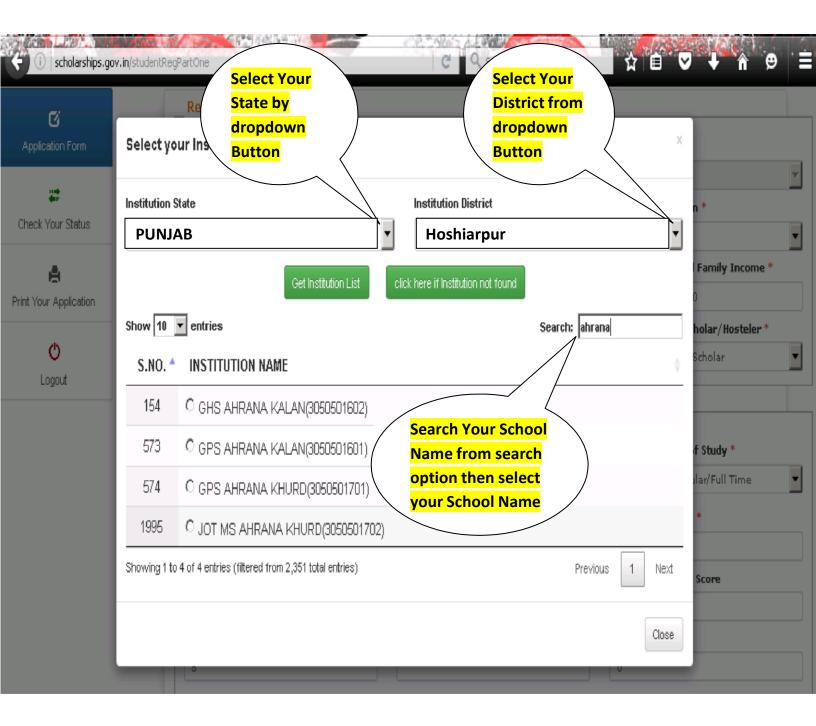

### Before filling Academic details >Click on Select Your Institute >Popup window will be appear as follow