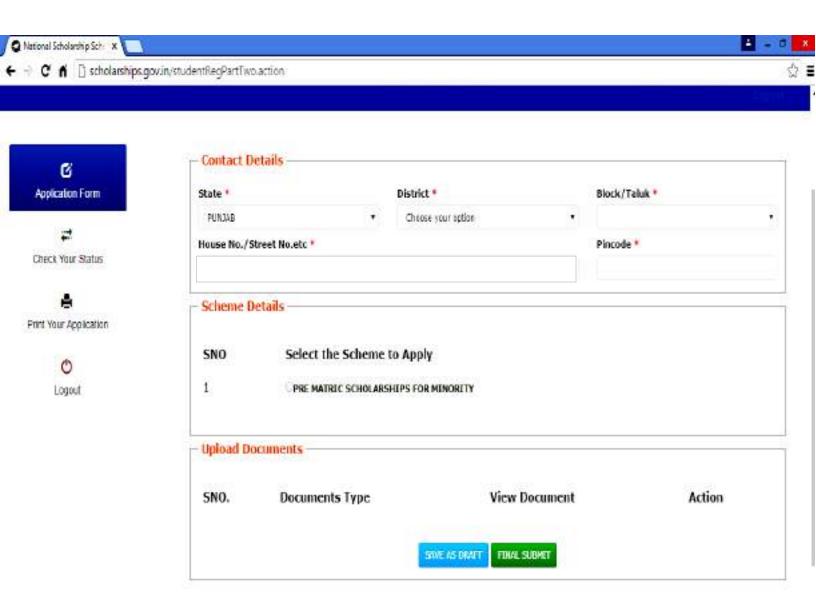

After filling all required information click on Save & Continue

After Click on Save & Continue a page will be appear as follow fill the required details > Select the Scheme>Press Final Submit

Note: Make sure that all your data is correctly filled, as it cannot be changed after you click on final submit