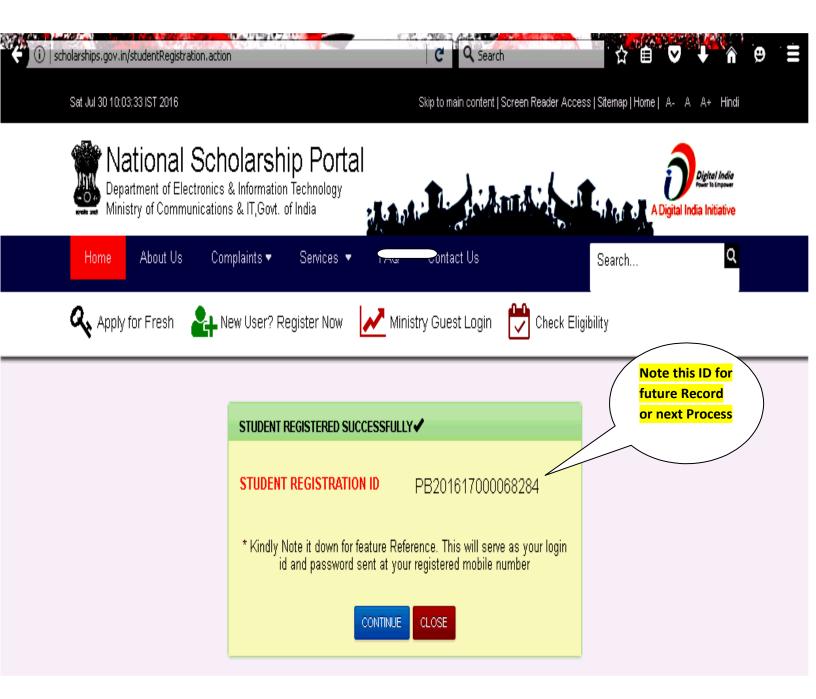

### By clicking Register Student Registerd Id will be as follow write down this ID for Future Record