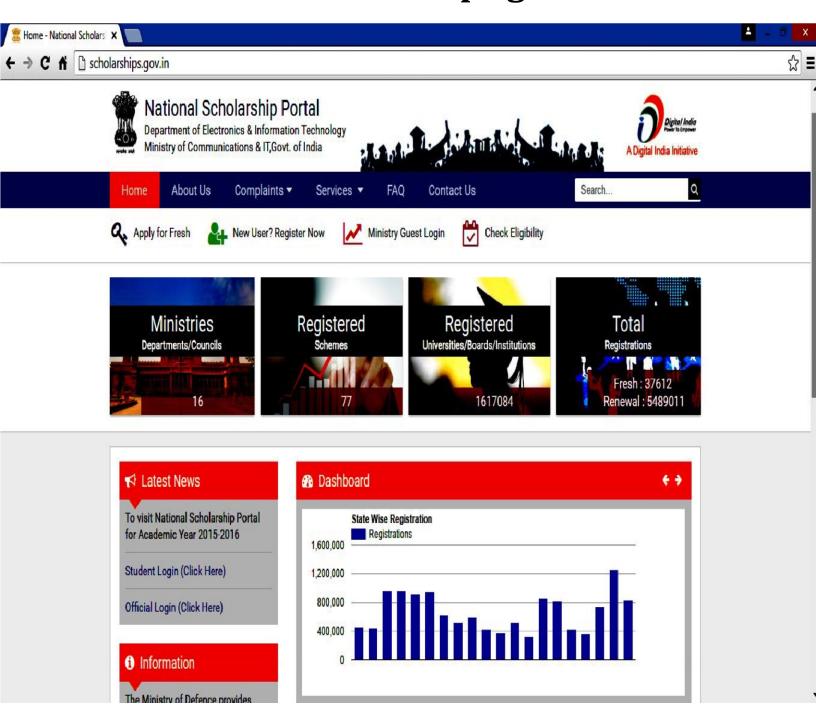

.ਏ.ਐਸ ਨਗਰ। (हमीद्रा माथा)

ह्र्स्

ਸਮੂਹ ਜਿਲਾ ਸਿੱਖਿਆ ਅਫਸਰ(ਸੈ.ਸਿ), ਪੈਨਾਪ ਸਮੂਹ ਸਕੂਲ ਮੁੱਖੀ

ਮੀਮੋ ਨੰ: 7/1-2015ਵਜੀਫਾ(6) ਮਿਤੀ 26-8-2016 ਨੈਸਨਲ ਸਕਾਲਰਸਿਪ ਪੋਰਟਲ ਉਪਰ ਮਨਿਓਰਟੀ ਵਜੀਫਾ ਅਪਲਾਈ ਕਰਨ ਦੇ ਮੈਨੂਅਲ ਸਬੰਧੀ। -:-

ਪੋਸਟ ਅਤੇ ਪ੍ਰੀ ਮੈਟ੍ਰਿਕ ਮਨਿਓਰਟੀ ਵਜੀਫਾ ਅਪਲਾਈ ਕਰਨ ਦੀ ਜਾਣਕਾਰੀ ਵਿਸਥਾਰ ਸਹਿਤ ਅਰਜੀ ਕਿਵੇਂ ਭੋਜਣੀ ਹੈ, ਇਸ ਮੈਨੂਅਲ ਵਿੱਚ ਦੱਸਿਆ ਗਿਆ ਹੈ ।ਇਸ ਮੈਨੂਅਲ ਸਬੰਧੀ ਸਕੂਲਾਂ ਅਤੇ ਵਿਦਿਆਰਥੀਆਂ ਨੂੰ ਜਾਣਕਾਰੀ ਦਿੱਤੀ ਜਾਵੇ । ਸਕੂਲਾਂ ਦੀ ਆਈ.ਡੀ ਵਿੱਚ ਵਿਦਿਆਰਥੀਆਂ ਦੇ ਵੈਗੀਫਿਕੇਸਨ ਕਾਰਜ ਦੀ ਨੈਸ਼ਨਲ ਸਕਾਲਰਸਿਪ ਪੋਰਟਲ ਉੱਪਰ ਫਿਲਹਾਲ ਮੇਨਟੈਂਨਸ ਦੱਲ ਰਹੀ ਉਪਰੋਕਤ ਵਿਸ਼ੇ ਸਬੰਧੀ ਲਿਖਿਆ ਜਾਂਦਾ ਹੈ ਕਿ ਨੈਸਨਲ ਸਕਾਲਰਸਿਪ ਪੱਰਟਲ ਉਪਰ ਮੈਨੂਅਲ ਵਿੱਚ ਦੱਸੀ ਗਈ ਹੈ। ਵਿਦਿਆਰਥੀ ਨੇ ਵਜੀਫਾ ਕਿਵੇਂ ਅਪਲਾਈ ਕਰਨ ਹੈ , ਅਤੇ ਵਜੀਫਾ ਹੈ। ਇਸ ਸਬੰਧੀ ਵੈਬਸ਼ਾਈਟ ਉੱਪਰ ਹੀ ਦੱਸ ਦਿੱਤਾ ਜਾਵੇਗਾ।

7m 26/8/6

# How to Apply for Scholarship for Pre Matric on <a href="https://www.scholarhips.gov.in">www.scholarhips.gov.in</a>



### STEP – 1 Open www. Scholarships.gov.in



#### By clicking Register Now page will be display as follow



### By clicking Register Student Registerd Id will be as follow write down this ID for Future Record



#### Click on Apply for Fresh A page will be appear as Follow



### After Sucessfully Login a page will be appear as follow Click on Application Form



#### By Click on Applcation Form a page will be appear as follow







### Before filling Academic details >Click on Select Your Institute >Popup window will be appear as follow



#### After Selecting Institue fill all required academic details:

| Select your Institute      | Present Clas | Present Class/Course * |          | Class Start Date *   |                        | Mode of Study *       |
|--------------------------