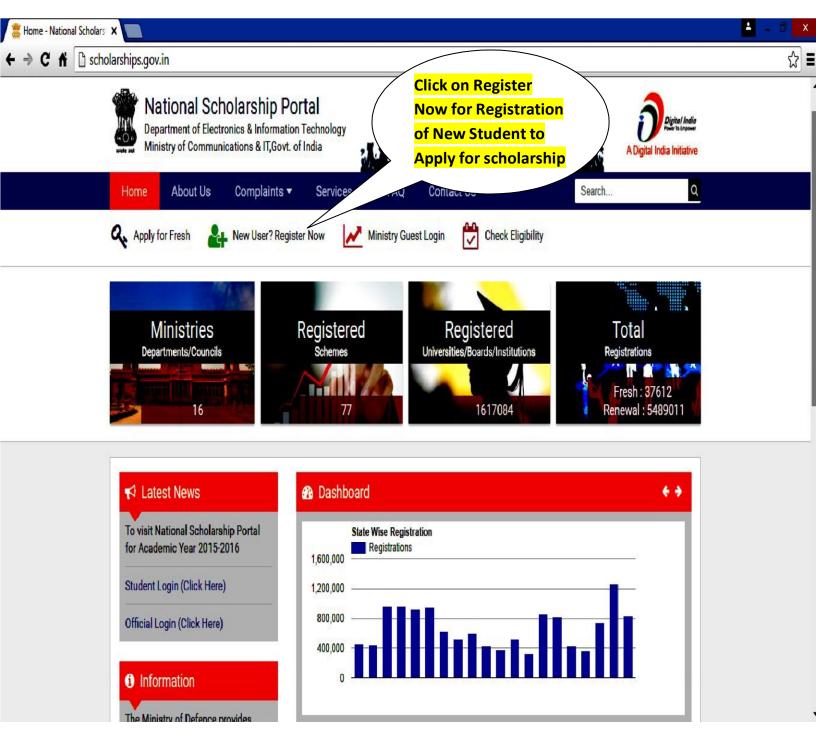

ਿੱਖਿਆ ਅਫਸਰ(ਸੈ.ਸਿ), ਪੈਨਾਪ ਸਮੂਹ ਸਕੂਲ ਮੁੱਖੀ

ਮੀਮੋ ਨੰ: 7/1-2015ਵਜੀਫਾ(6) ਮਿਤੀ 26-8-2016 ਨੈਸਨਲ ਸਕਾਲਰਸਿਪ ਪੋਰਟਲ ਉਪਰ ਮਨਿਓਰਟੀ ਵਜੀਫਾ ਅਪਲਾਈ ਕਰਨ ਦੇ ਮੈਨੂਅਲ ਸਬੰਧੀ। -:-

ਪੋਸਟ ਅਤੇ ਪ੍ਰੀ ਮੈਟ੍ਰਿਕ ਮਨਿਓਰਟੀ ਵਜੀਫਾ ਅਪਲਾਈ ਕਰਨ ਦੀ ਜਾਣਕਾਰੀ ਵਿਸਥਾਰ ਸਹਿਤ ਅਰਜੀ ਕਿਵੇਂ ਭੋਜਣੀ ਹੈ, ਇਸ ਮੈਨੂਅਲ ਵਿੱਚ ਦੱਸਿਆ ਗਿਆ ਹੈ ।ਇਸ ਮੈਨੂਅਲ ਸਬੰਧੀ ਸਕੂਲਾਂ ਅਤੇ ਵਿਦਿਆਰਥੀਆਂ ਨੂੰ ਜਾਣਕਾਰੀ ਦਿੱਤੀ ਜਾਵੇ । ਸਕੂਲਾਂ ਦੀ ਆਈ.ਡੀ ਵਿੱਚ ਵਿਦਿਆਰਥੀਆਂ ਦੇ ਵੈਗੀਫਿਕੇਸਨ ਕਾਰਜ ਦੀ ਨੈਸ਼ਨਲ ਸਕਾਲਰਸਿਪ ਪੋਰਟਲ ਉੱਪਰ ਫਿਲਹਾਲ ਮੇਨਟੈਂਨਸ ਦੱਲ ਰਹੀ ਉਪਰੋਕਤ ਵਿਸ਼ੇ ਸਬੰਧੀ ਲਿਖਿਆ ਜਾਂਦਾ ਹੈ ਕਿ ਨੈਸਨਲ ਸਕਾਲਰਸਿਪ ਪੱਰਟਲ ਉਪਰ ਮੈਨੂਅਲ ਵਿੱਚ ਦੱਸੀ ਗਈ ਹੈ। ਵਿਦਿਆਰਥੀ ਨੇ ਵਜੀਫਾ ਕਿਵੇਂ ਅਪਲਾਈ ਕਰਨ ਹੈ , ਅਤੇ ਵਜੀਫਾ ਹੈ। ਇਸ ਸਬੰਧੀ ਵੈਬਸ਼ਾਈਟ ਉੱਪਰ ਹੀ ਦੱਸ ਦਿੱਤਾ ਜਾਵੇਗਾ।

7m 26/8/6

# How to Apply for Scholarship for Pre Matric on <a href="https://www.scholarhips.gov.in">www.scholarhips.gov.in</a>



### STEP – 1 Open www. Scholarships.gov.in



#### By clicking Register Now page will be display as follow



### By clicking Register Student Registerd Id will be as follow write down this ID for Future Record



#### Click on Apply for Fresh A page will be appear as Follow



### After Sucessfully Login a page will be appear as follow Click on Application Form



#### By Click on Applcation Form a page will be appear as follow







### Before filling Academic details >Click on Select Your Institute >Popup window will be appear as follow



#### After Selecting Institue fill all required academic details:

| Select your Institute      | Present Clas | Present Class/Course * |          | Class Start Date *   |                        | Mode of Study *       |
|----------------------------|--------------|------------------------|---